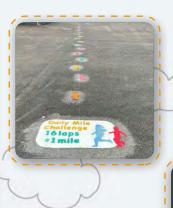

Figure 8 Roadway



**Transport** 





**Buildings** 





Shapes & Prints



**Dinosaur Prints** 



**Shape Assortment Outline** 



**Bear Prints** 



**Footprints Prints** 



**Shape Assortment** 



**Duck Prints** 













Kandu is playground activity that helps children develop a variety of movement patterns in a fun, engaging way. The Kandu activities are progressive; designed to be inclusive yet increasingly challenging as the children improve. The fundamental movement skills developed through Kandu are transferable to a range of sports and activities. At Kandu and Creative preformed markings, we believe in helping young people to become more competent and confident in their performance. To be physically literate is important not only in sport but in everyday life.











Mile a Day



# Activity Trail - Large

数

### **Activity Trails**



**Activity Trail with Fitness Stations** 



**Trojan Activity Trail** 



Hert burns

Appendix Applications of the state of the sta

**Activity Trail with Fitness Stations** 



**Activity Trail with Fitness Stations** 

#### **Activities**

Activity Stations are a great way to encourage children to get fit and healthy. The Activity Stations can also be incorporated into standard trail configurations for added difficulty.





Hop

**Press Up** 





Stretch



**High Knees** 



Jump



Spin



Star Jumps



Squat



**Touch Spot** 





Hula



**Skipping Area** 



**Workout Zone** 



**Basketball Court** 



Football Court



**Hockey Court** 





**Netball Mini Football Court** 



**Netball Court**