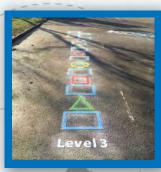

Kandu is playground activity that helps children develop a variety of movement patterns in a fun, engaging way. The Kandu activities are progressive; designed to be inclusive yet increasingly challenging as the children improve. The fundamental movement skills developed through Kandu are transferable to a range of sports and activities. At Kandu and Creative preformed markings, we believe in helping young people to become more competent and confident in their performance. To be physically literate is important not only in sport but in everyday life.