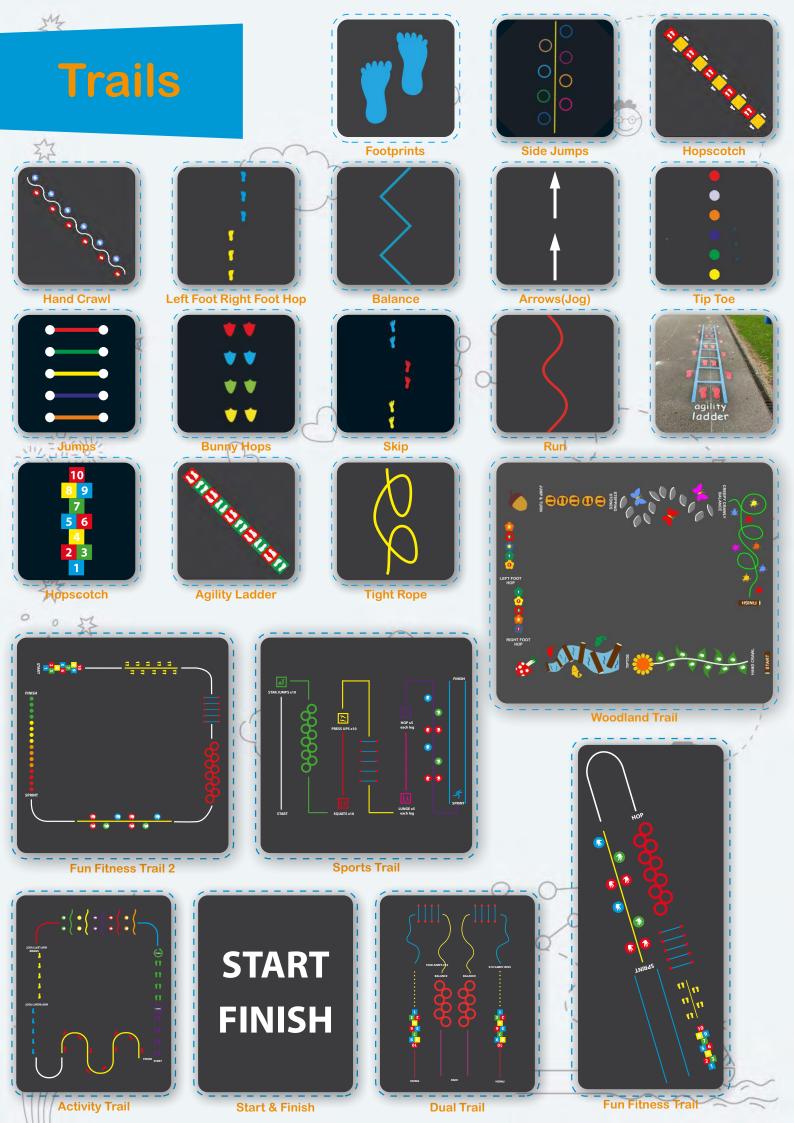

Kandu is playground activity that helps children develop a variety of movement patterns in a fun, engaging way. The Kandu activities are progressive; designed to be inclusive yet increasingly challenging as the children improve. The fundamental movement skills developed through Kandu are transferable to a range of sports and activities. At Kandu and Creative preformed markings, we believe in helping young people to become more competent and confident in their performance. To be physically literate is important not only in sport but in everyday life.

# Activity Trail - Large

数

### **Activity Trails**

**Activity Trail with Fitness Stations** 

**Trojan Activity Trail** 

Hert burns

Appendix Applications of the state of the sta

**Activity Trail with Fitness Stations** 

**Activity Trail with Fitness Stations** 

#### **Activities**

Activity Stations are a great way to encourage children to get fit and healthy. The Activity Stations can also be incorporated into standard trail configurations for added difficulty.