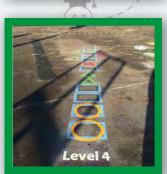

Kandu is playground activity that helps children develop a variety of movement patterns in a fun, engaging way. The Kandu activities are progressive; designed to be inclusive yet increasingly challenging as the children improve. The fundamental movement skills developed through Kandu are transferable to a range of sports and activities. At Kandu and Creative preformed markings, we believe in helping young people to become more competent and confident in their performance. To be physically literate is important not only in sport but in everyday life.